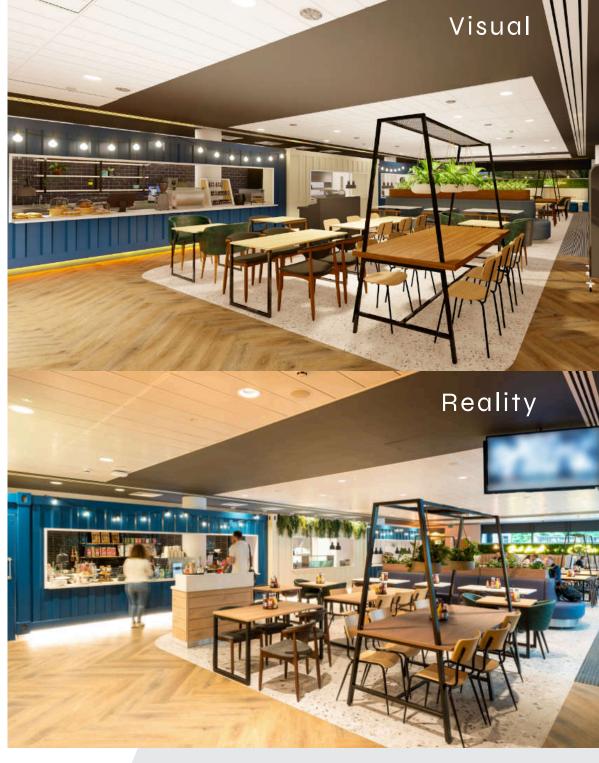

# 3D Visualisation

We can model your interior space in 3D to create stunning presentations, enabling you to step into your design scheme before the on-site work has even started.